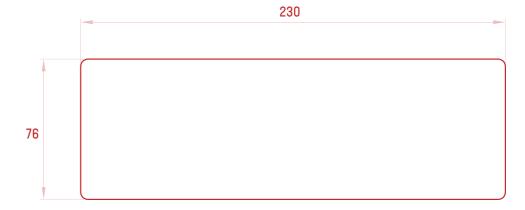

BRICKS IS A COLLECTION OF COLD PRESSED GLASS LUMINARES THAT EMBELISH THE FORM OF A TRADITIONAL BAKED BRICK. BRICKS IS INTENDED TO ACHIEVE A MORE REFINED COHESIVE WHOLE, UTILISING PATTERN, TEXTURE & ARTICULATION TO PARTNER THE INTERIOR LANDSCAPE.





## **SCONCE**

#### **DIMENSIONS**

230 X 76 X 43мм

#### **MATERIAL**

CAST GLASS SHADE, STAINLESS STEEL FRAME

#### **LUMINARE**

12V LED CHIP

#### **VOLTAGE**

12V (REQUIRES 12V CV TRANSFORMER)

#### WATTAGE

8W

#### **LIFESPAN**

25,000 HRS

#### **IP RATING**

IP-20 (FOR INDOOR USE ONLY)

#### **WEIGHT**

1.3KG











#### **DIMENSIONS**

940 X 76 X 60<sub>MM</sub>

#### **MATERIAL**

CAST GLASS SHADE, STAINLESS STEEL FRAME

#### LUMINARE

12V LED CHIP

#### **VOLTAGE**

12V (REQUIRES 12V CV TRANSFORMER)

#### WATTAGE

**36W** (EACH ADDITIONAL UNIT ADDS AN ADDITIONAL 8W)

#### **LIFESPAN**

25,000 HRS

#### **IP RATING**

IP-20 (FOR INDOOR USE ONLY)

#### **WEIGHT**

**10KG** 

### OVERALL DROP

MADE TO ORDER (MAX 3000MM)

#### **VARTIATIONS**

4 UNIT - 940<sub>MM</sub>

5 UNIT - 1175мм

6 UNIT - 1410<sub>MM</sub>

7 UNIT - 1645<sub>MM</sub>

EACH ADDITIONAL UNIT ADDS 235MM TO THE OVERALL LENGTH







## **PENDANT**

76

**DIMENSIONS** 

230 Х 76 Х 45мм

OVERALL DROP
TBC BY CLIENT
(MAX DROP 3000MM)

**MATERIAL** 

CAST GLASS SHADE, STAINLESS STEEL FRAME

**LUMINARE** 

12V LED CHIP

**VOLTAGE