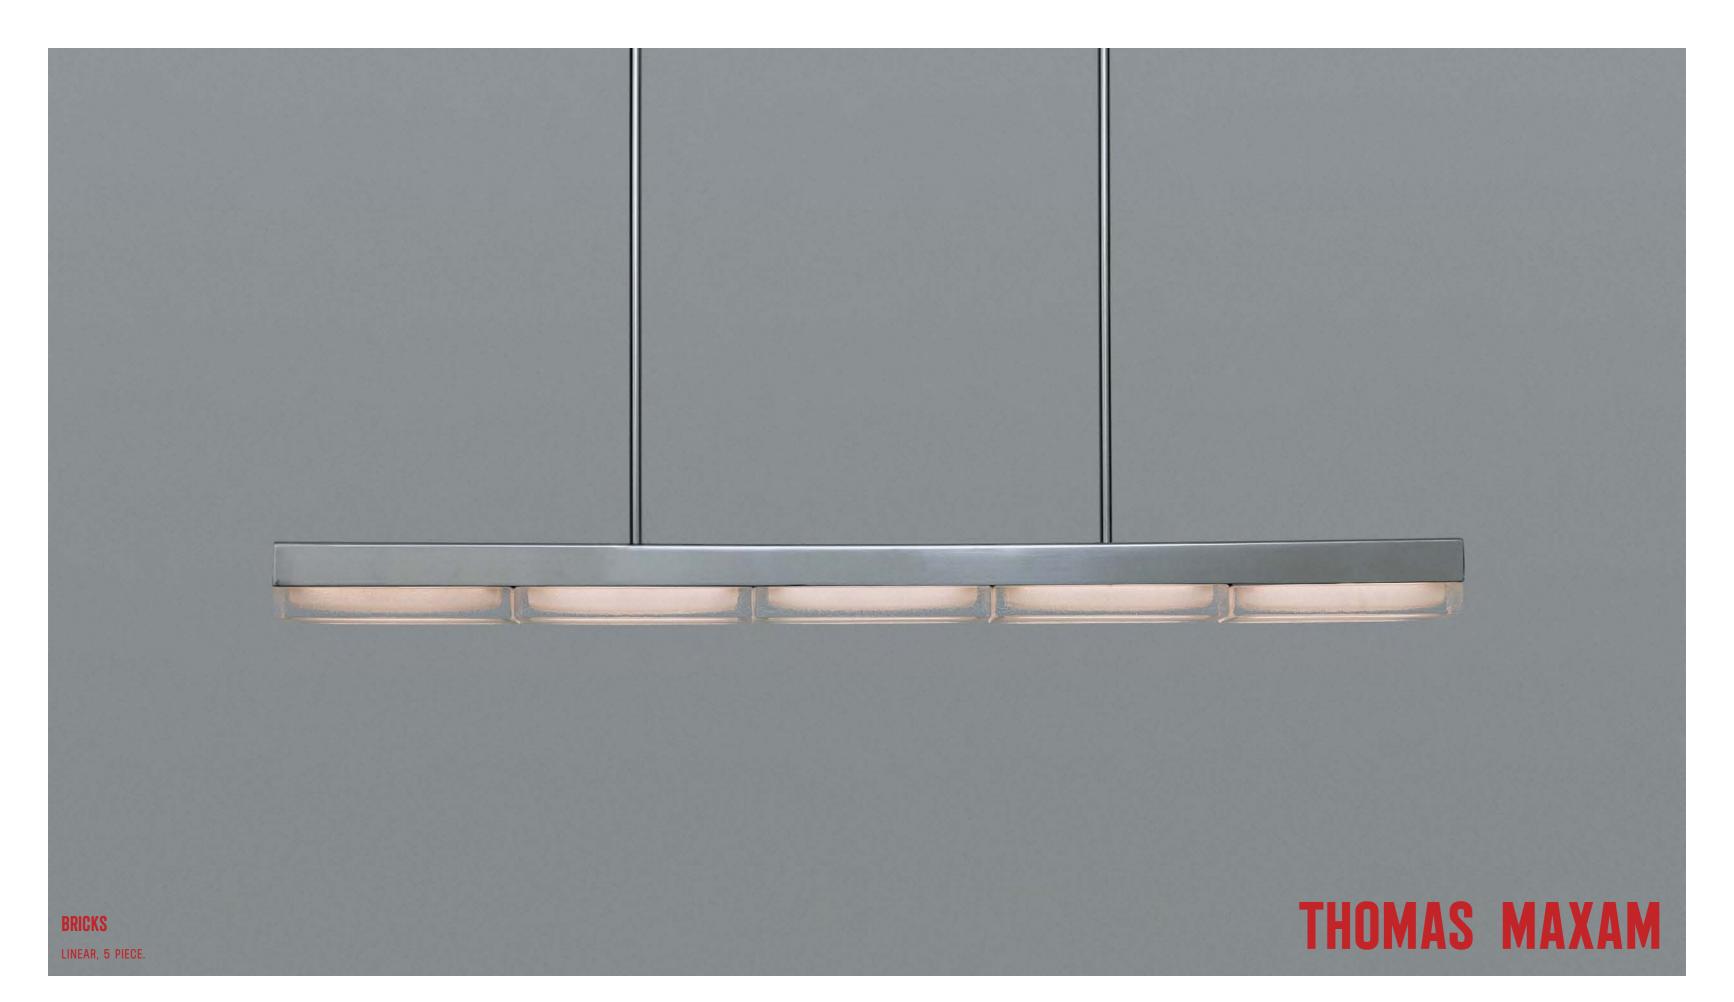

BRICKS IS A COLLECTION OF COLD PRESSED GLASS LUMINARES THAT EMBELISH THE FORM OF A TRADITIONAL BAKED BRICK. BRICKS IS INTENDED TO ACHIEVE A MORE REFINED COHESIVE WHOLE, UTILISING PATTERN, TEXTURE & ARTICULATION TO PARTNER THE INTERIOR LANDSCAPE.

#### **VARTIATIONS**

4 UNIT - 940<sub>MM</sub>

5 UNIT - 1175мм

6 UNIT - 1410<sub>MM</sub>

7 UNIT - 1645<sub>MM</sub>

EACH ADDITIONAL UNIT ADDS 235MM TO THE OVERALL LENGTH