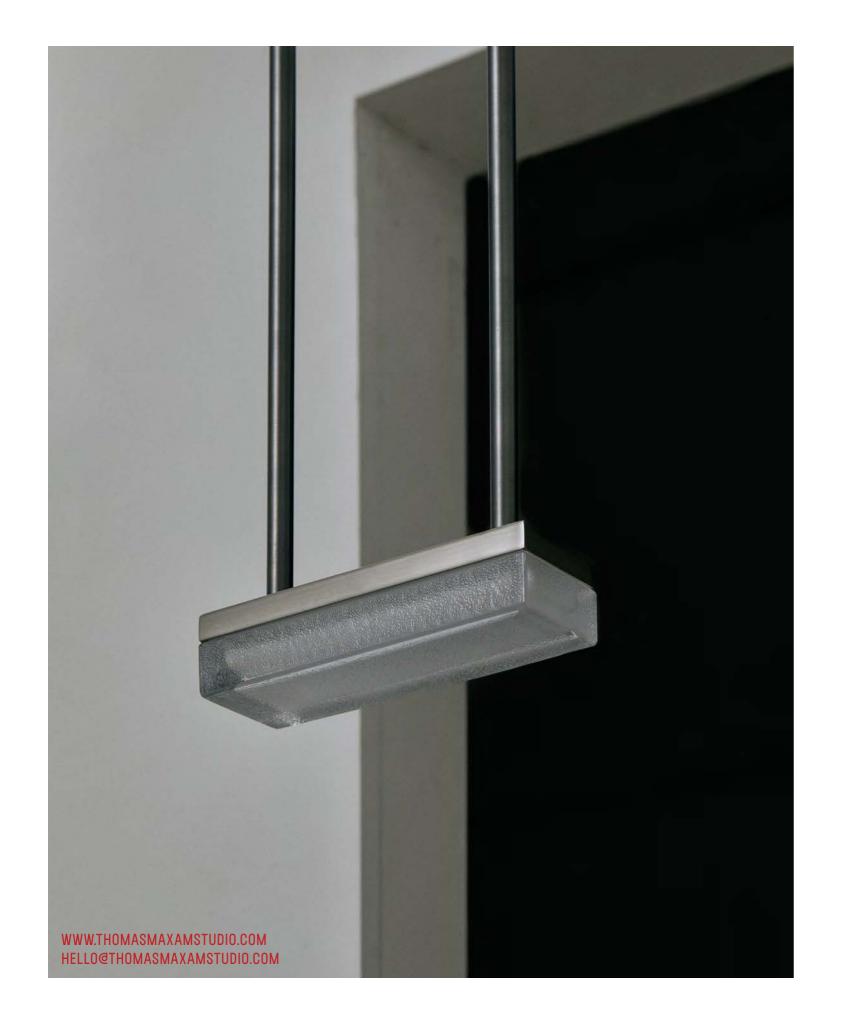

BRICKS IS A COLLECTION OF COLD PRESSED GLASS LUMINARES THAT EMBELISH THE FORM OF A TRADITIONAL BAKED BRICK. BRICKS IS INTENDED TO ACHIEVE A MORE REFINED COHESIVE WHOLE, UTILISING PATTERN, TEXTURE & ARTICULATION TO PARTNER THE INTERIOR LANDSCAPE.

## **PENDANT**

76

**DIMENSIONS** 

230 Х 76 Х 45мм

OVERALL DROP
TBC BY CLIENT
(MAX DROP 3000MM)

**MATERIAL** 

CAST GLASS SHADE, STAINLESS STEEL FRAME

**LUMINARE** 