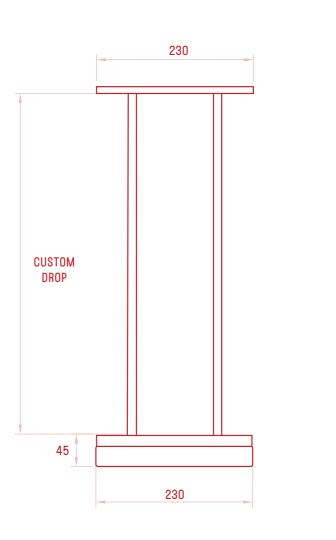

## **PENDANT**

76

**DIMENSIONS** 

230 Х 76 Х 45мм

OVERALL DROP
TBC BY CLIENT
(MAX DROP 3000MM)

**MATERIAL** 

CAST GLASS SHADE, STAINLESS STEEL FRAME

**LUMINARE** 

12V LED CHIP

**VOLTAGE** 

12V (REQUIRES 12V CV TRANSFORMER)

WATTAGE

8W

**LIFESPAN** 

25,000 HRS

**IP RATING** 

IP-20 (FOR INDOOR USE ONLY)

**WEIGHT** 

3KG