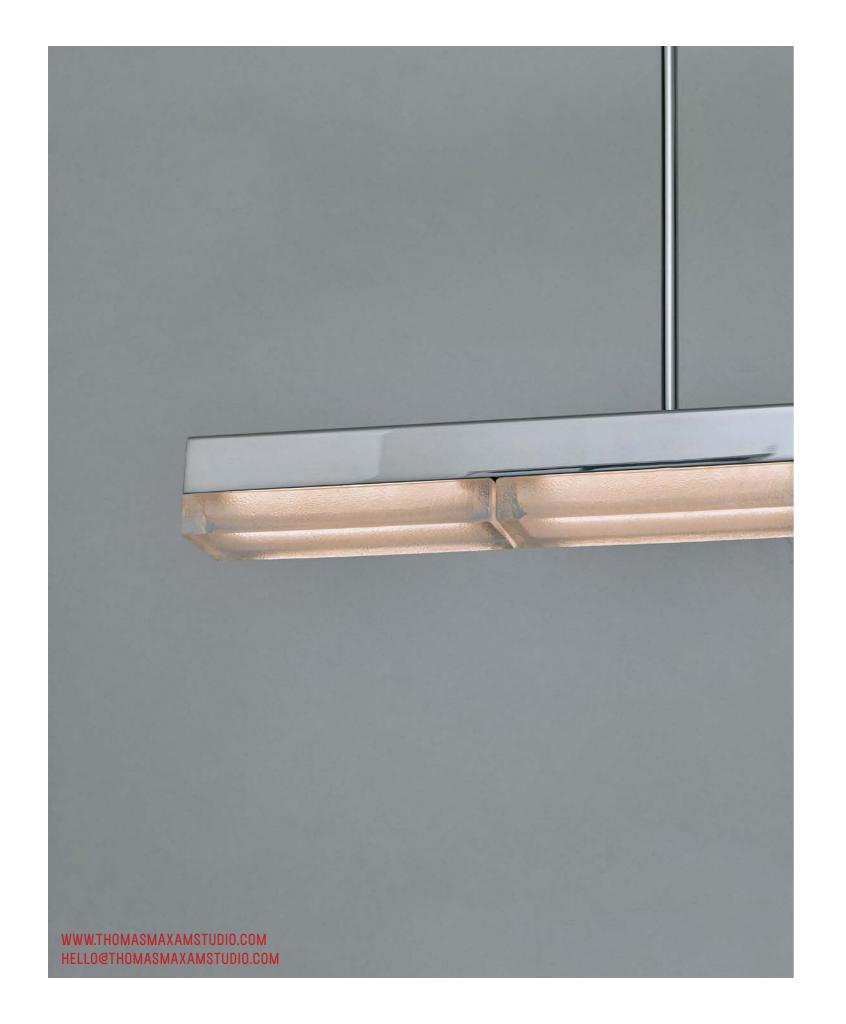

BRICKS IS A COLLECTION OF COLD PRESSED GLASS LUMINARES THAT EMBELISH THE FORM OF A TRADITIONAL BAKED BRICK. BRICKS IS INTENDED TO ACHIEVE A MORE REFINED COHESIVE WHOLE, UTILISING PATTERN, TEXTURE & ARTICULATION TO PARTNER THE INTERIOR LANDSCAPE.

#### **DIMENSIONS**

940 X 76 X 60<sub>MM</sub>

#### **MATERIAL**

CAST GLASS SHADE, STAINLESS STEEL FRAME

#### **VARTIATIONS**

4 UNIT - 940<sub>MM</sub>

5 UNIT - 1175мм

6 UNIT - 1410<sub>MM</sub>

7 UNIT - 1645<sub>MM</sub>

EACH ADDITIONAL UNIT ADDS 235MM TO THE OVERALL LENGTH