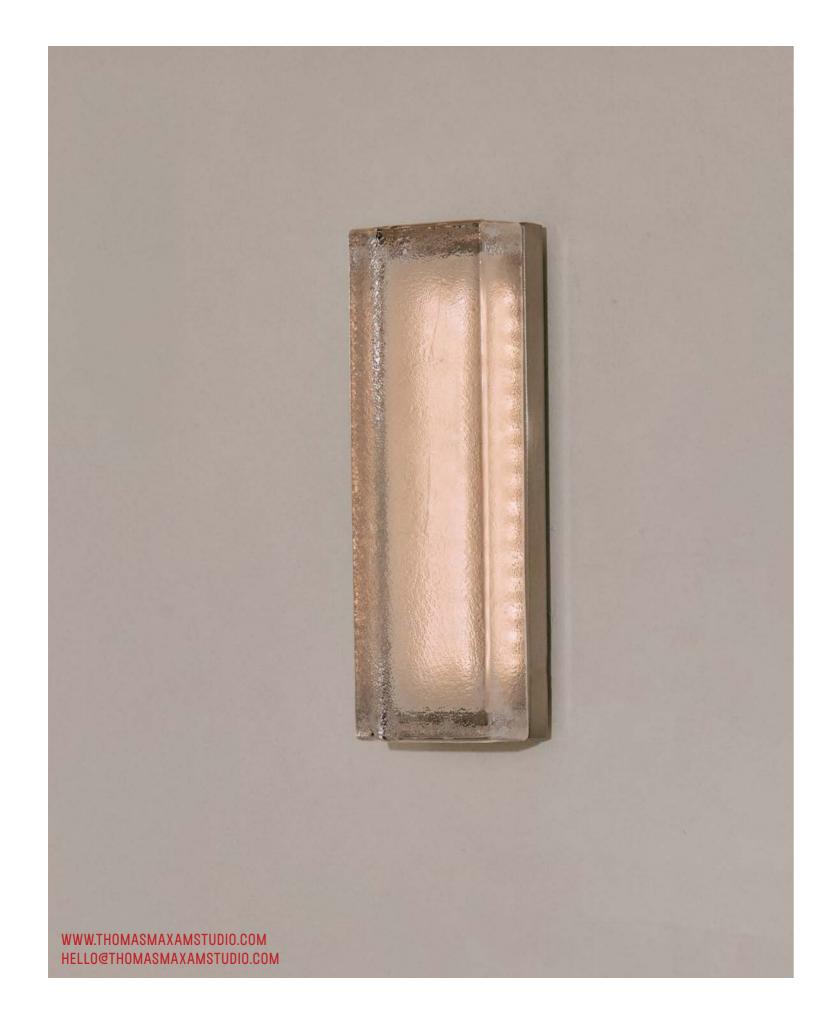

## **SCONCE**

#### **DIMENSIONS**

230 X 76 X 43мм

#### **MATERIAL**

CAST GLASS SHADE, STAINLESS STEEL FRAME