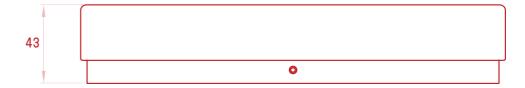

BRICKS IS A COLLECTION OF COLD PRESSED GLASS LUMINARES THAT EMBELISH THE FORM OF A TRADITIONAL BAKED BRICK. BRICKS IS INTENDED TO ACHIEVE A MORE REFINED COHESIVE WHOLE, UTILISING PATTERN, TEXTURE & ARTICULATION TO PARTNER THE INTERIOR LANDSCAPE.





## **SCONCE**

#### **DIMENSIONS**

230 X 76 X 43мм

#### **MATERIAL**

CAST GLASS SHADE, STAINLESS STEEL FRAME

#### **LUMINARE**

12V LED CHIP

#### **VOLTAGE**

12V (REQUIRES 12V CV TRANSFORMER)

#### WATTAGE

8W

#### **LIFESPAN**

25,000 HRS

#### **IP RATING**

IP-20 (FOR INDOOR USE ONLY)

#### **WEIGHT**

1.3KG











#### **DIMENSIONS**

940 X 76 X 60<sub>MM</sub>

#### **MATERIAL**

CAST GLASS SHADE, STAINLESS STEEL FRAME

#### LUMINARE

12V LED CHIP

#### **VOLTAGE**

12V (REQUIRES 12V CV TRANSFORMER)

#### WATTAGE

**36W** (EACH ADDITIONAL UNIT ADDS AN ADDITIONAL 8W)

#### **LIFESPAN**

25,000 HRS

#### **IP RATING**

IP-20 (FOR INDOOR USE ONLY)

#### **WEIGHT**

**10KG** 

### OVERALL DROP

MADE TO ORDER (MAX 3000MM)

#### **VARTIATIONS**

4 UNIT - 940<sub>MM</sub>

5 UNIT - 1175мм

6 UNIT - 1410<sub>MM</sub>

7 UNIT - 1645<sub>MM</sub>

EACH ADDITIONAL UNIT ADDS 235MM TO THE OVERALL LENGTH







## **PENDANT**

76

**DIMENSIONS** 

230 Х 76 Х 45мм

OVERALL DROP
TBC BY CLIENT
(MAX DROP 3000MM)

**MATERIAL** 

CAST GLASS SHADE, STAINLESS STEEL FRAME

**LUMINARE** 

12V LED CHIP

**VOLTAGE**