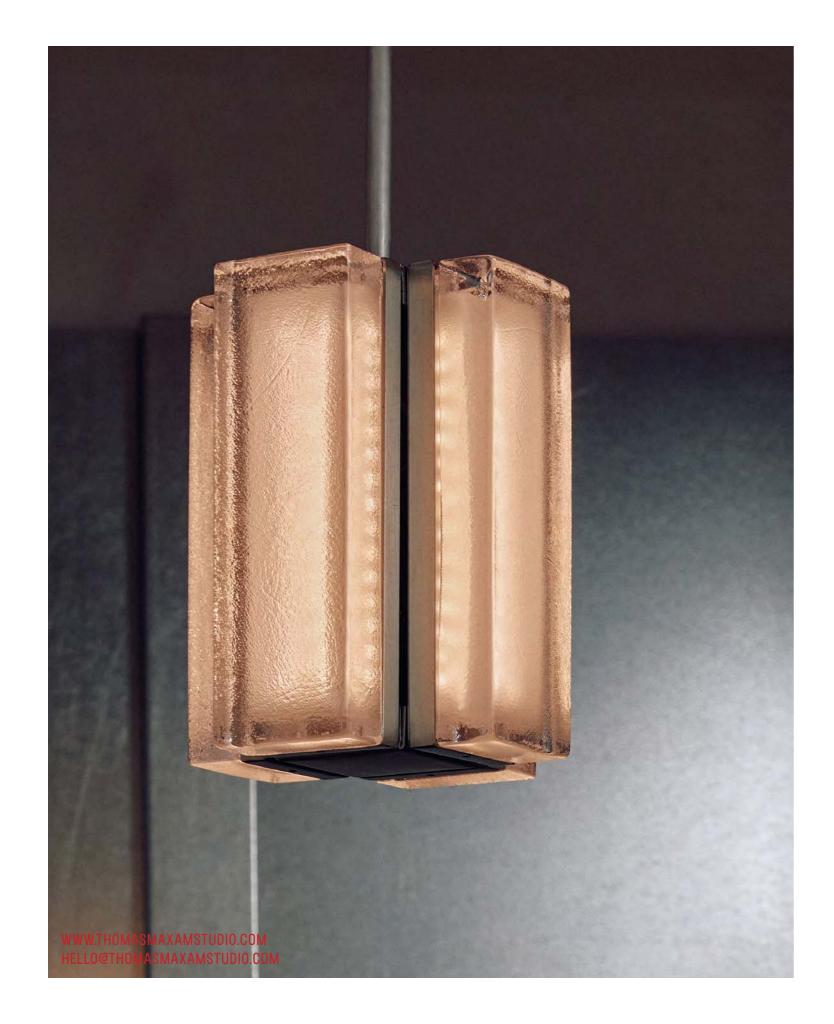

BRICKS IS A COLLECTION OF COLD PRESSED GLASS LUMINARES THAT EMBELISH THE FORM OF A TRADITIONAL BAKED BRICK. BRICKS IS INTENDED TO ACHIEVE A MORE REFINED COHESIVE WHOLE, UTILISING PATTERN, TEXTURE & ARTICULATION TO PARTNER THE INTERIOR LANDSCAPE.

## **LANTERN**

**DIMENSIONS** 

230 X 175 X 175MM

OVERALL DROP
TBC BY CLIENT
(MAX 3000MM)

**MATERIAL** 

CAST GLASS SHADE, STAINLESS STEEL FRAME

LUMINARE

12V LED CHIP

**VOLTAGE** 

12V (REQUIRES 12V CV TRANSFORMER)

WATTAGE

32W

**LIFESPAN** 

25,000 HRS

**IP RATING** 

IP-20 (FOR INDOOR USE ONLY)

**WEIGHT** 

8KG