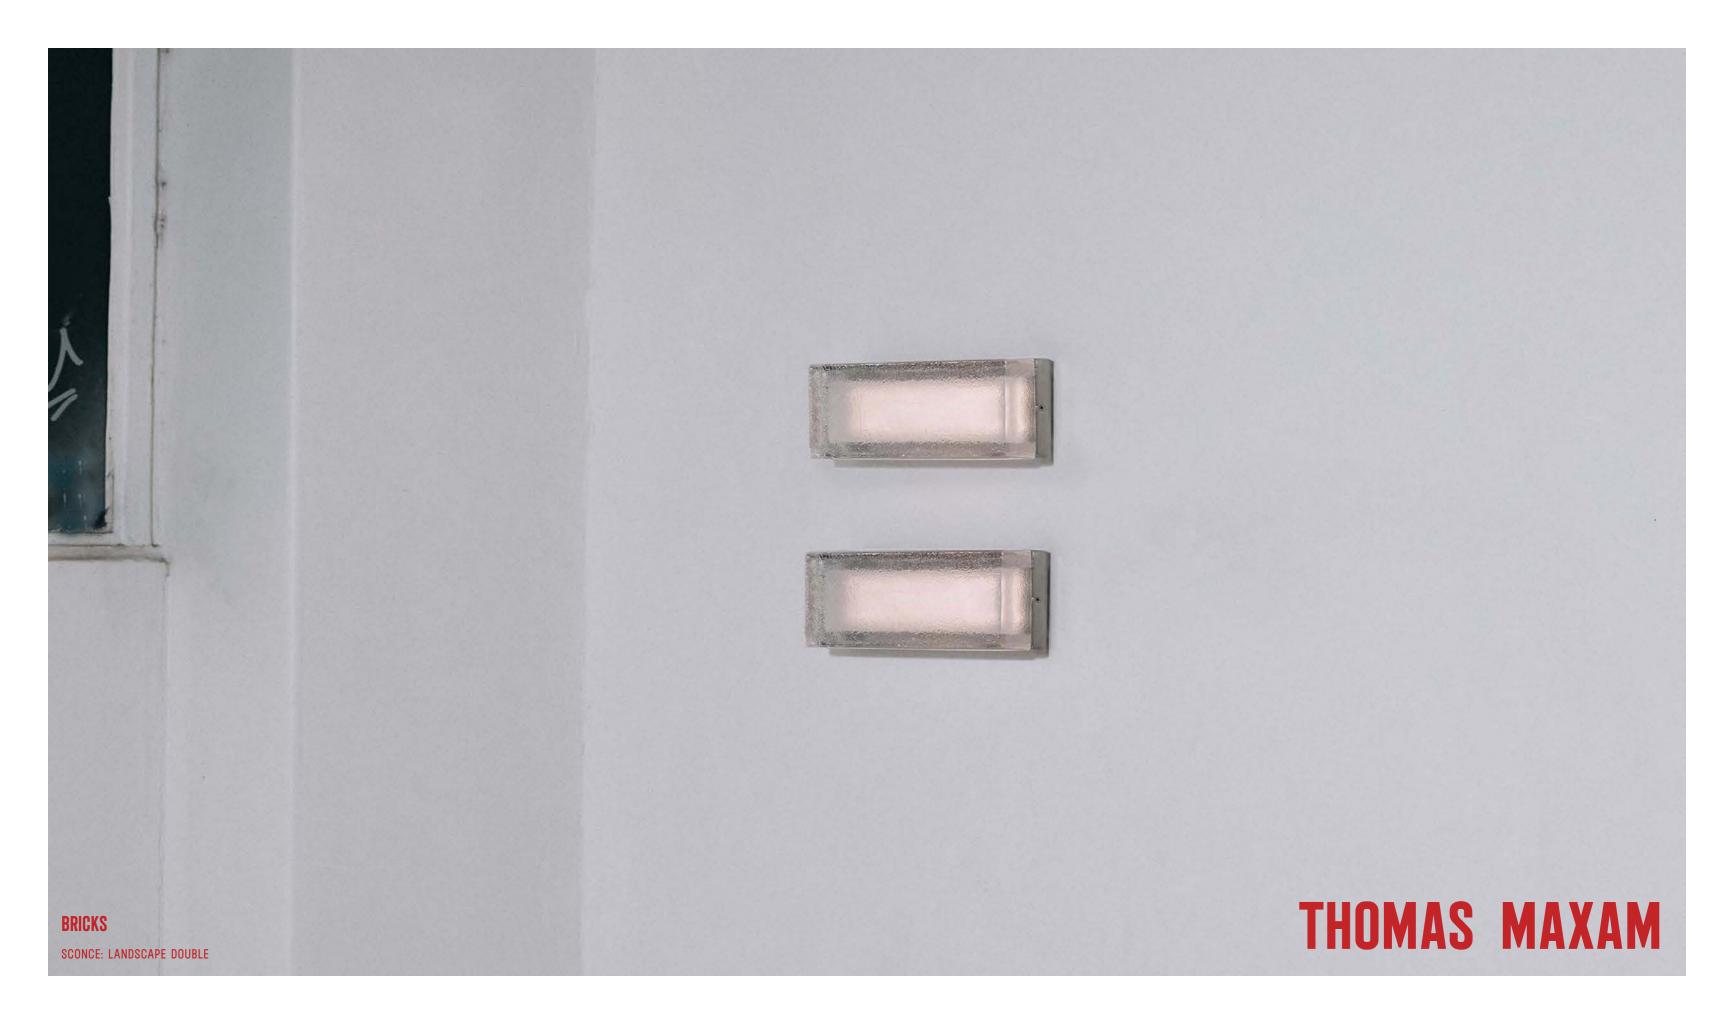

## **SCONCE**

#### **DIMENSIONS**

230 X 76 X 43мм

#### **MATERIAL**

CAST GLASS SHADE, STAINLESS STEEL FRAME