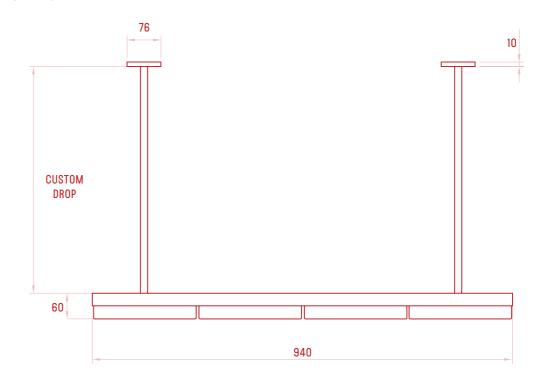

#### **DIMENSIONS**

940 X 76 X 60<sub>MM</sub>

### OVERALL DROP

MADE TO ORDER (MAX 3000MM)

#### **VARTIATIONS**

4 UNIT - 940<sub>MM</sub>

5 UNIT - 1175мм

6 UNIT - 1410<sub>MM</sub>

7 UNIT - 1645<sub>MM</sub>

EACH ADDITIONAL UNIT ADDS 235MM TO THE OVERALL LENGTH