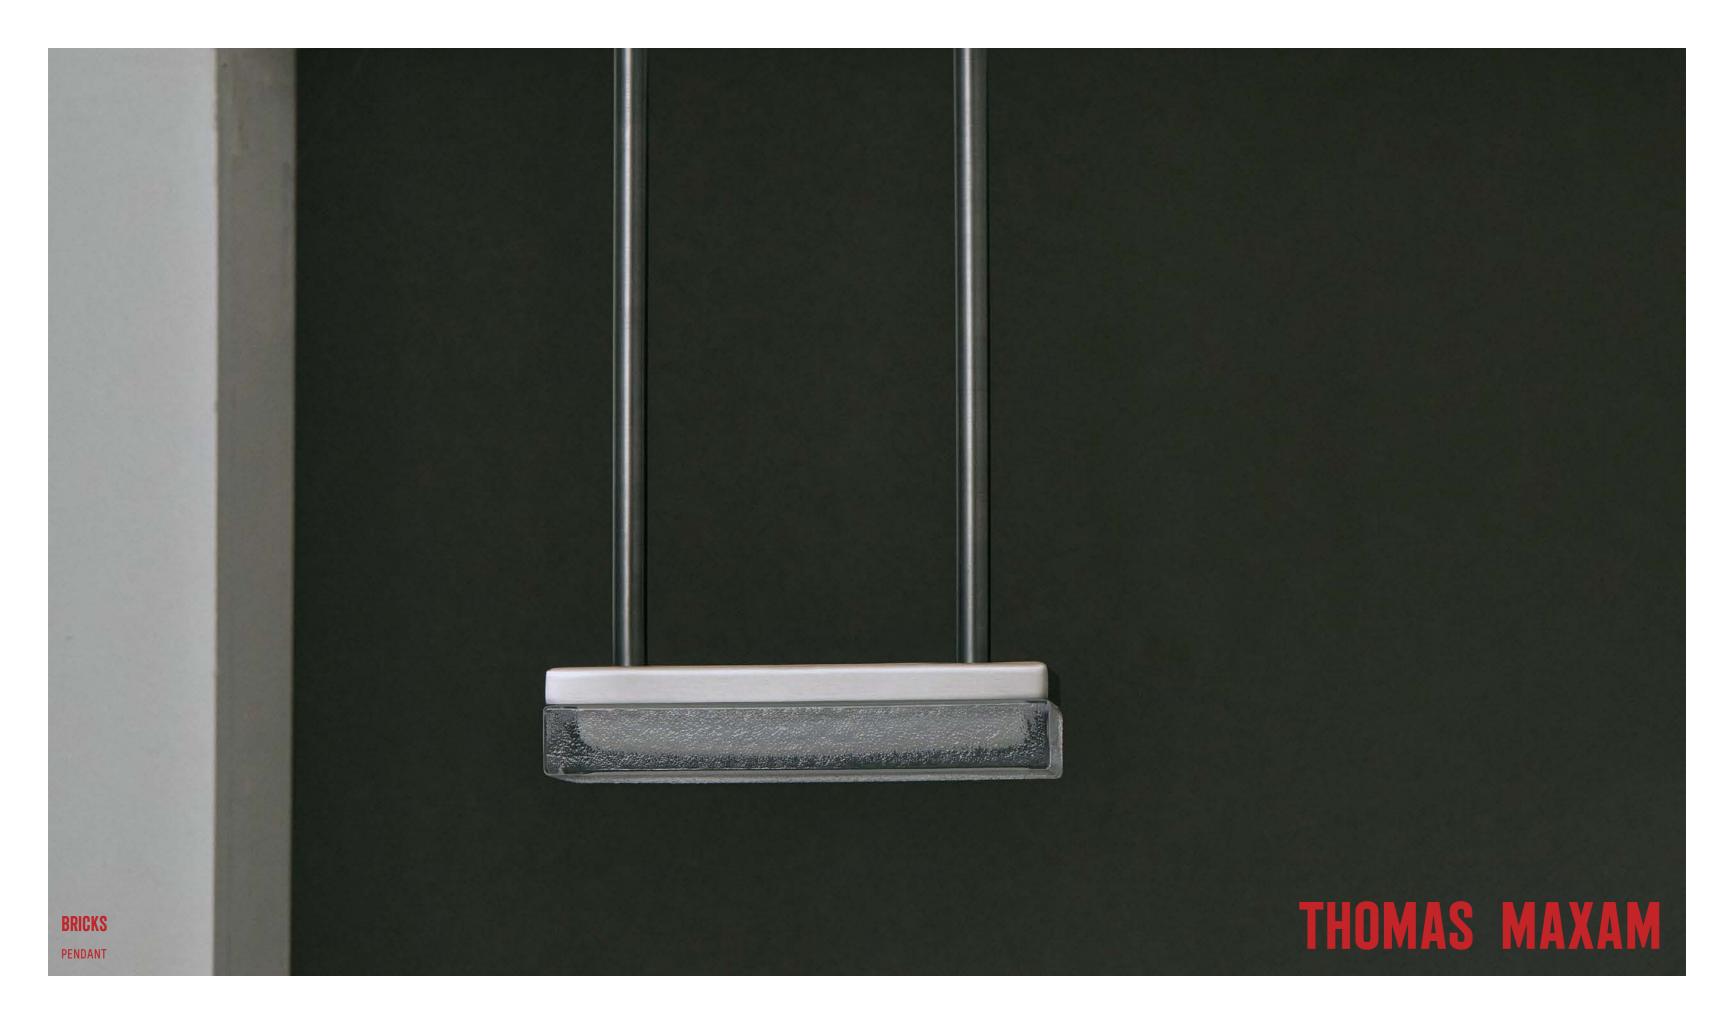

BRICKS IS A COLLECTION OF COLD PRESSED GLASS LUMINARES THAT EMBELISH THE FORM OF A TRADITIONAL BAKED BRICK. BRICKS IS INTENDED TO ACHIEVE A MORE REFINED COHESIVE WHOLE, UTILISING PATTERN, TEXTURE & ARTICULATION TO PARTNER THE INTERIOR LANDSCAPE.

## **PENDANT**

76

**DIMENSIONS** 

230 Х 76 Х 45мм

OVERALL DROP
TBC BY CLIENT
(MAX DROP 3000MM)

**MATERIAL** 

CAST GLASS SHADE, STAINLESS STEEL FRAME

**LUMINARE** 