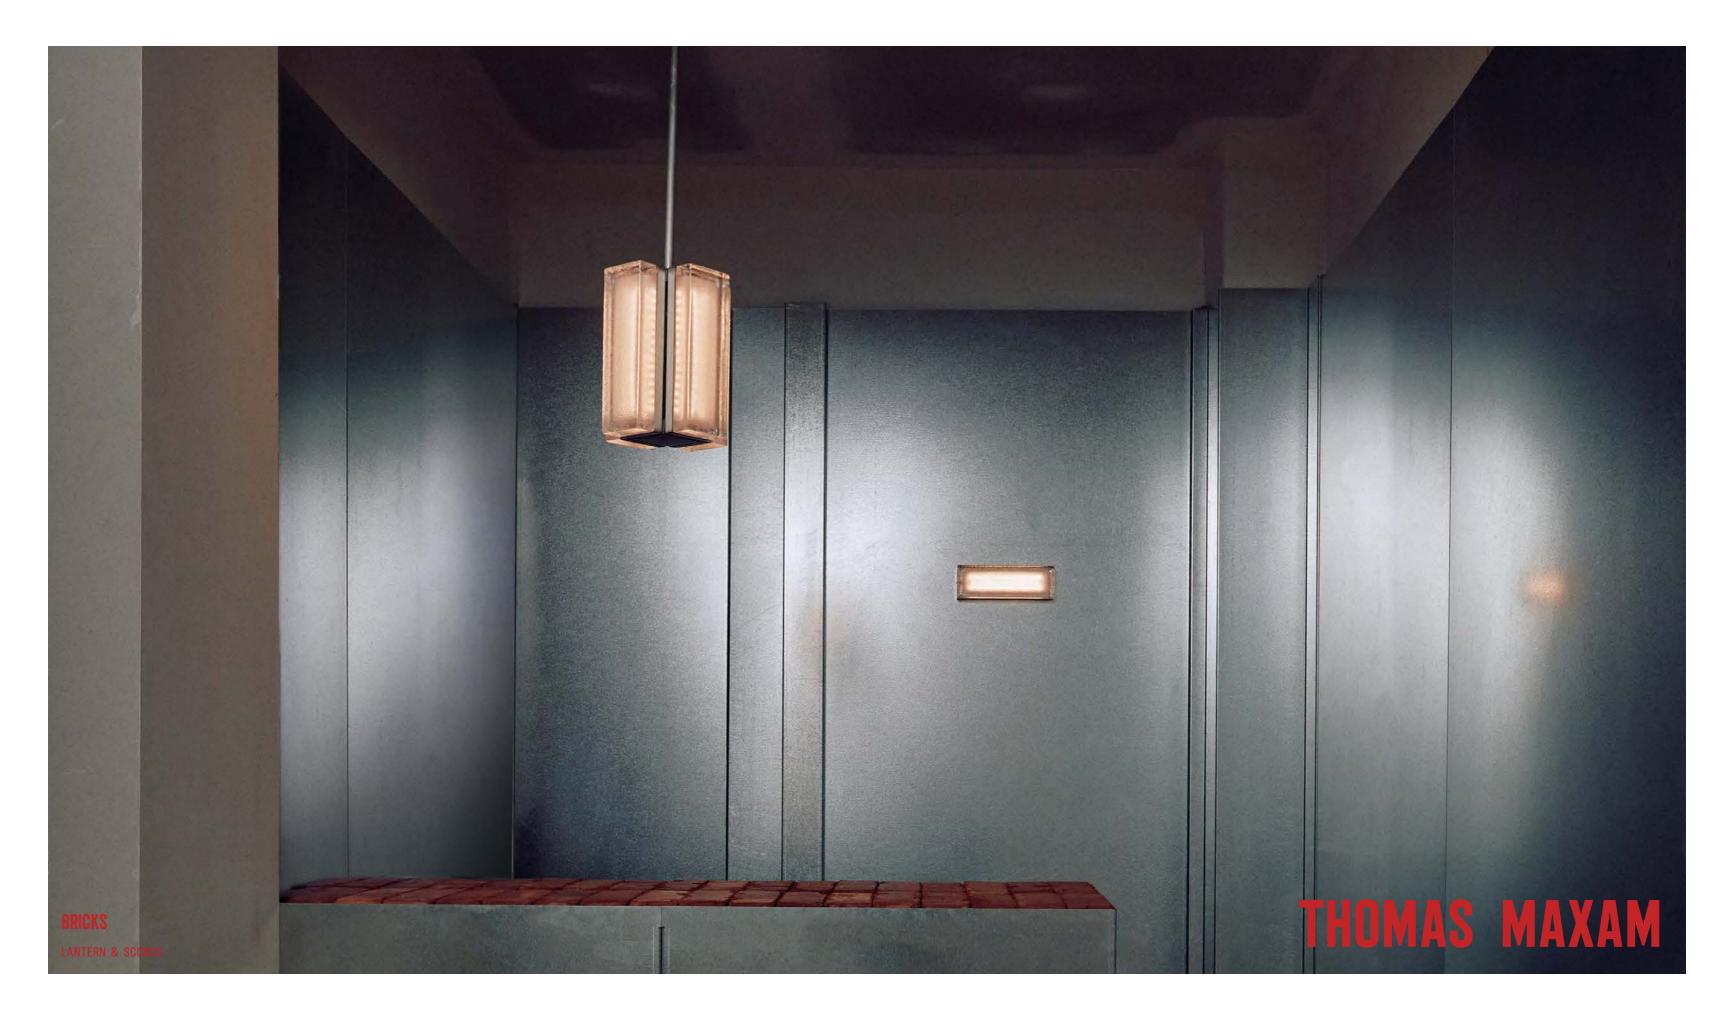

BRICKS IS A COLLECTION OF COLD PRESSED GLASS LUMINARES THAT EMBELISH THE FORM OF A TRADITIONAL BAKED BRICK. BRICKS IS INTENDED TO ACHIEVE A MORE REFINED COHESIVE WHOLE, UTILISING PATTERN, TEXTURE & ARTICULATION TO PARTNER THE INTERIOR LANDSCAPE.

## **LANTERN**

**DIMENSIONS** 

230 X 175 X 175MM

OVERALL DROP
TBC BY CLIENT
(MAX 3000MM)

**MATERIAL** 

CAST GLASS SHADE, STAINLESS STEEL FRAME

LUMINARE

12V LED CHIP

**VOLTAGE** 

12V (REQUIRES 12V CV TRANSFORMER)

WATTAGE

32W

**LIFESPAN** 

25,000 HRS

**IP RATING** 

IP-20 (FOR INDOOR USE ONLY)

**WEIGHT** 

8KG